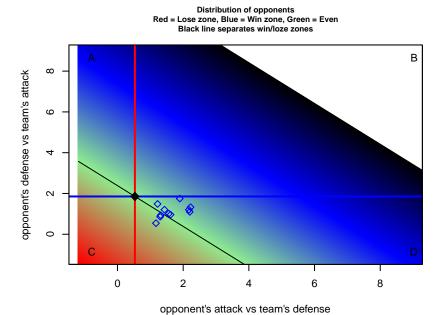

olot. A=Neither has attack advantage, B=Opponent has both attack and defense advantage, C=Opponent has both attack and defense disadvantage, D=Both have

| date       | home                     |   | away                          |   | venue                              | pred.home | pred.away |
|------------|--------------------------|---|-------------------------------|---|------------------------------------|-----------|-----------|
| 2017-04-23 | CSC Storm B02            | 2 | Thelo Cosmos B02              | 2 | 2016 OYS Presidents Cup B02        | 2.82      | 2.64      |
| 2017-04-08 | Thelo Cosmos B02         | 1 | GPS Newberg B02               | 3 | 2016 OYS Presidents Cup B02        | 1.80      | 5.88      |
| 2017-03-18 | Thelo Cosmos B02         | 4 | GPYSC Rebels Blue B02         | 3 | 2016 Win OYS B02 Division 1 Orange | 2.04      | 2.39      |
| 2017-03-05 | TFA Williamette Crew B02 | 5 | Thelo Cosmos B02              | 1 | 2016 Win OYS B02 Division 1 Orange | 5.24      | 1.90      |
| 2017-03-04 | Thelo Cosmos B02         | 2 | Westside Timbers Copa TS B02  | 5 | 2016 Win OYS B02 Division 1 Orange | 2.35      | 2.09      |
| 2017-02-26 | CSC Storm B02            | 1 | Thelo Cosmos B02              | 1 | 2016 Win OYS B02 Division 1 Orange | 2.82      | 2.64      |
| 2017-02-25 | Thelo Cosmos B02         | 1 | Crossfire Oregon Green II B02 | 3 | 2016 Win OYS B02 Division 1 Orange | 1.54      | 2.04      |
| 2017-02-18 | THUSC Titanium B02       | 2 | Thelo Cosmos B02              | 5 | 2016 Win OYS B02 Division 1 Orange | 1.89      | 4.00      |
| 2017-02-12 | Thelo Cosmos B02         | 0 | THUSC Thorium B02             | 7 | 2016 Win OYS B02 Division 1 Orange | 1.72      | 5.54      |
| 2017-02-05 | Thelo Cosmos B02         | 3 | Pacific FC Dynamo B02         | 5 | 2016 Win OYS B02 Division 1 Orange | 2.63      | 2.48      |
| 2017-01-29 | Academia Leon B02        | 2 | Thelo Cosmos B02              | 3 | 2016 Win OYS B02 Division 1 Orange | 3.86      | 1.18      |
| 2017-01-28 | Pelada FA Akademik B02   | 2 | Thelo Cosmos B02              | 4 | 2016 Win OYS B02 Division 1 Orange | 2.95      | 2.55      |