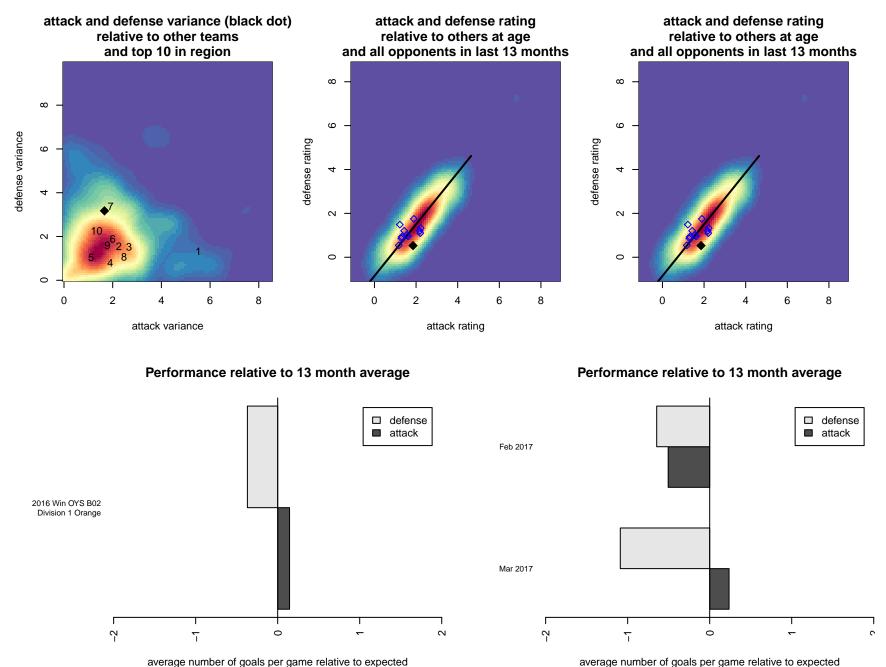

## **Thelo Cosmos B02**

Thelo United Futbol
Milwaukie, OR
B02 total strength=1144
attack=6.38 defense=1.7
spr league = Win OYS B02 Div 1 Orange

alt names used: Thelo United FC 02B Cosmos Thelo United FC 02B Cosmos Venues played: 2016 Win OYS B02 Division 1 Orange 2016 OYS Presidents Cup B02