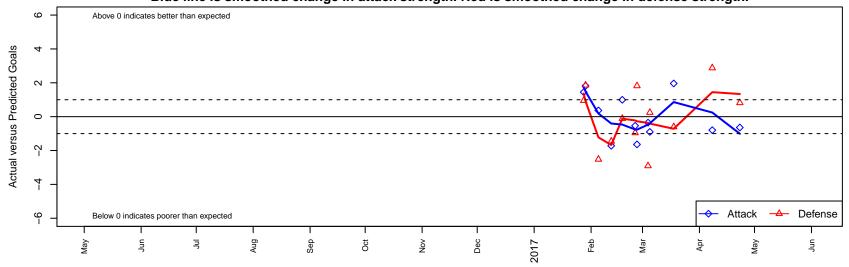

Thelo Cosmos B02

Dots are actual minus expected GF (blue circles) and GA (red triangles).

Blue line is smoothed change in attack strength. Red is smoothed change in defense strength.

average number of goals per game relative to expected